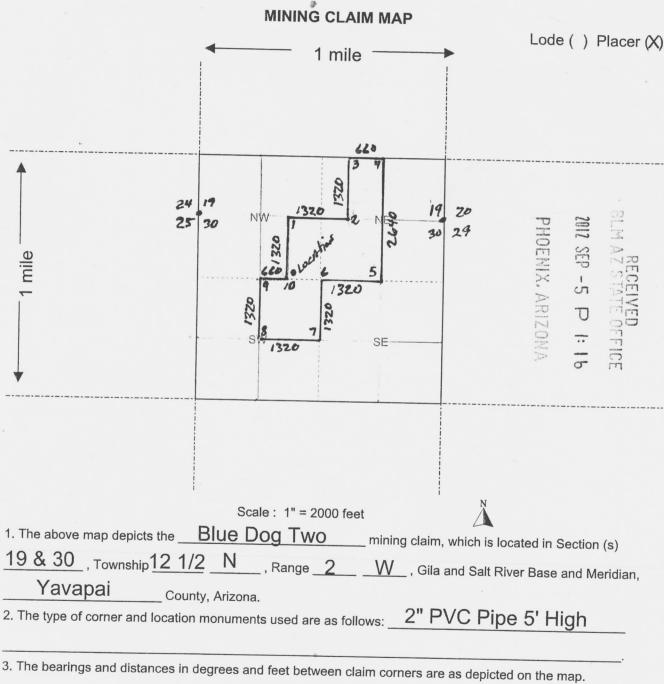

| nber , 20 <u>12</u> .    |               |              |
| LOCATOR (s) See Attachment                                                                                                                                                                |                          |               |              |
|                                                                                                                                                                                           |                          | Form M        | CF102        |

This form is available from the Arizona Department of Mines & Mineral Resources and may be reproduced.

Revised July 2005



Form MCF100a Revised July 2005

This form is available from the Arizona Department of Mines & Mineral Resources and may be reproduced.

## Blue Dog 2

## Additional Locaters/owners

Thomas R. Villone

P.O. Box 12391

Prescott, Arizona

Michael Shipley New ID

8657 W. Rowel Rd. Peoria Az. 85383

Dennis Marks wew Jo

6516 W. Tonopah Dr. Glendale Az. 85308

Barbra Marks New 30

6516 W. Tonopah Dr. Glendale Az. 85308

Carole Jolly New ID

P.O. Box 2284

Prescott, Az. 86302

ENTERED INTO COMPUTER

SEP 24 2012

Flornas R. Villane

mobil S. Shipt

X Amala

X Barbara Marks

PHOENIX, ARIZON

AMC41735

P.O. Box 12391 PERCENT AZ BU 04 SEP 2012 FM 9 L 1 N. Central Ave Phoenix, AZ 85004

11.1.1.1.11

PHOENIX, ARIZONA

RECEIVED

BLAZ STATE OFFIRE

AND SEP -5 P 1:36

PHOENIX, ARIZONA

PHOENIX, ARIZONA