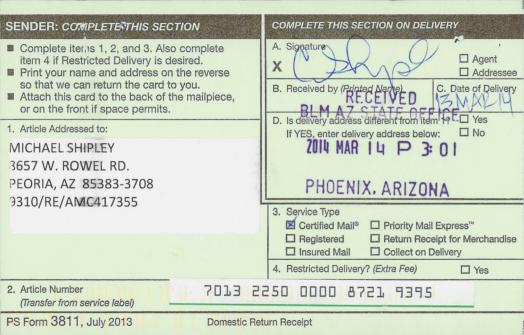

#### **DECISION**

MICHAEL SHIPLEY 8657 W. ROWEL RD. This decision affects those claims shown

in the block below.

PEORIA, AZ 85383-3708

AMC417355 BLUE DOG TWO

#### **Product & Tracking Information**

Postal Product:

Certified Mail™

**Available Actions** 

Delivered April 10, 2014, 1:55 pm

Your item was delivered at 1:55 pm on April 10, 2014 in PEORIA, AZ 85383.

April 8, 2014, 1:47 pm