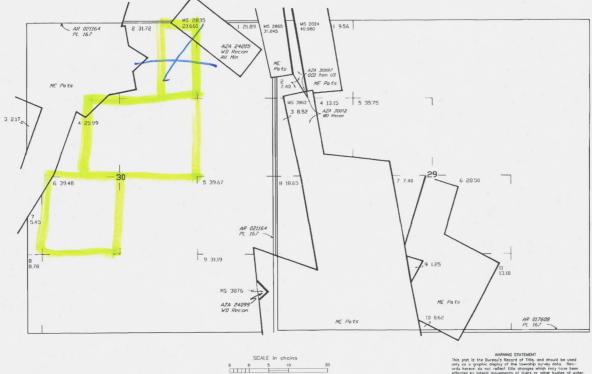

BLIC DOMAIN LAND AND MINERAL TITLES

#### MTP SUPPL SECS 29,30

| RESURVEY |   | ORIGINAL SURVEY |     |             |  |  |
|----------|---|-----------------|-----|-------------|--|--|
| TRACT NO | T | R               | SEC | SUBDIVISION |  |  |
|          |   |                 |     |             |  |  |
|          |   | _               | -   |             |  |  |
|          |   |                 |     |             |  |  |
|          | _ | -               | -   |             |  |  |
|          | - | -               | -   |             |  |  |

FOR ORDERS AFFECTING DISPOSAL OR USE OF UNIDENTIFIED LANDS WITHDRAWN FOR CLASSIFICATION, MINERALS, WATER AND/OR OTHER PUBLIC PURPOSES, REFER TO INDEX OF MISCELLANEOUS DOCUMENTS.

All Tp included in Wdl Prescott NF Proc 6 10/21/1899

MDS 244 W1/2



NO 3

| CURRENT TO | GS |         |
|------------|----|---------|
| 9-29-2008  | PV | T_12½ N |
|            |    | R 2 W   |

#### TOWNSHIP 121/2 NORTH RANGE 2 WEST OF THE GILA AND SALT RIVER MERIDIAN, ARIZONA

YAVAPAI COUNTY

STATUS OF PUBLIC DOMAIN LAND AND MINERAL TITLES AND ACQUIRED LANDS



| FOR ORD   | DERS AFFECTING DISPOSAL OR USE OF           |
|-----------|---------------------------------------------|
|           | IFIED LANDS WITHDRAWN FOR CLASSIFICATION.   |
| MINERAL.  | S. WATER AND/OR OTHER PUBLIC PURPOSES,      |
|           | O INDEX OF MISCELLANEOUS DOCUMENTS.         |
|           |                                             |
| All To in | eduded in Wdl Prescott NF Proc 6 10/21/1895 |
|           |                                             |
| MDS 244   | W1/2