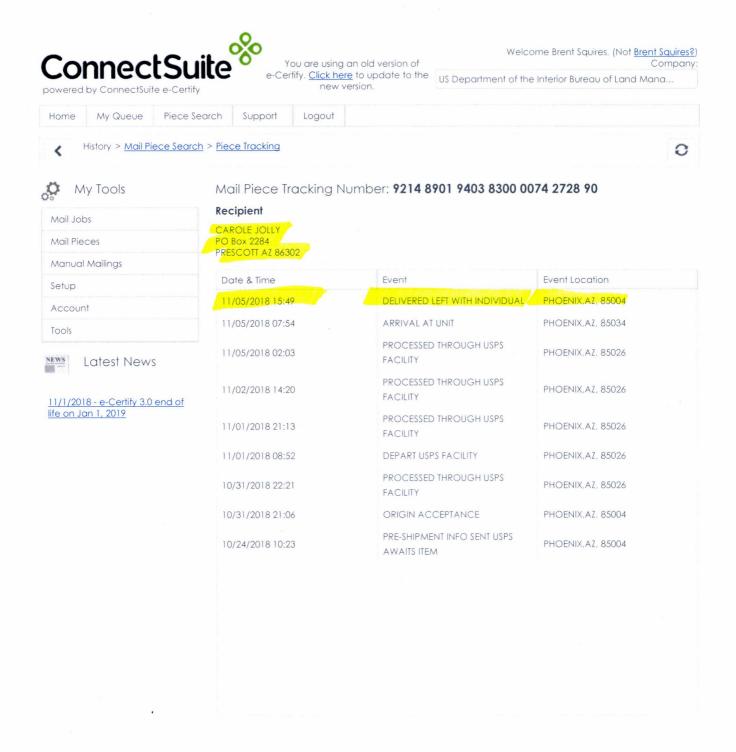

#### NOTICE

CAROLE JOLLY

:

This Notice Affects Those Claims

PO BOX 2284

:

Shown in the Block Below.

PRESCOTT, AZ 86302

:

AMC417355 BLUE DOG TWO

#### Maintenance Fee Waiver Held for Rejection

This office received the Maintenance Fee Waiver Certification (waiver) for the above listed mining claim(s). The waiver is not properly completed and does not meet the annual filing requirements.