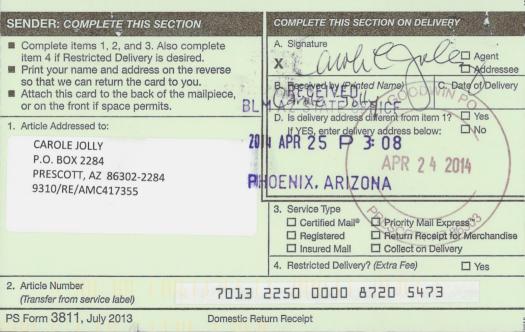

### BUREAU OF LAND MANAGEMENT Arizona State Office

One North Central Avenue, Suite 800 Phoenix, Arizona 85004-4427

www.blm.gov/az/

In Reply Refer To: 3800 (9310) RE AMC417355

CERTIFIED MAIL - RETURN RECEIPT REQUESTED No. 7013 2250 0000 8720 5473

#### **DECISION**

**CAROLE JOLLY** 

P.O. BOX 2284

PRESCOTT, AZ 86302-2284

: This decision affects those claims shown

in the block below.

AMC417355 BLUE DOG TWO

#### **DECISION VACATED**

The decision of March 10, 2014, declaring 417355 (Blue Dog Two) forfeit for failure to file a notice of intent to hold on or before December 30, 2013, is hereby vacated.

Upon further investigation, our records show receipt of an affidavit of performance of annual labor filed on or before the due date. Our records have been updated to show the claim in a current status.

Please include your AMC serial number(s) on all correspondence. If additional information is required, please call Rod Ebert at 602-417-9397.

Rebecca Heick

Group Administrator

Rebecca Heick

Lands and Minerals