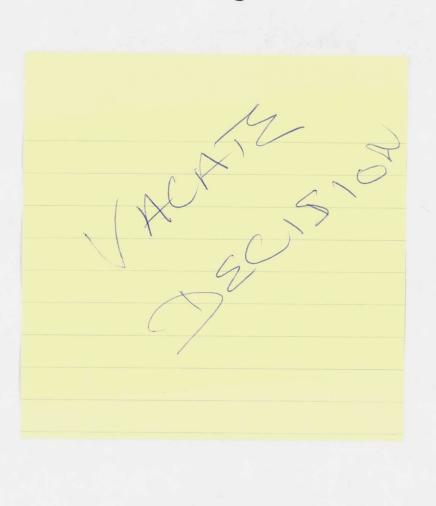

#### **DECISION VACATED**

The decision of March 10, 2014, declaring 417355 (Blue Dog Two) forfeit for failure to file a notice of intent to hold on or before December 30, 2013, is hereby vacated.

Upon further investigation, our records show receipt of an affidavit of performance of annual labor filed on or before the due date. Our records have been updated to show the claim in a current status.