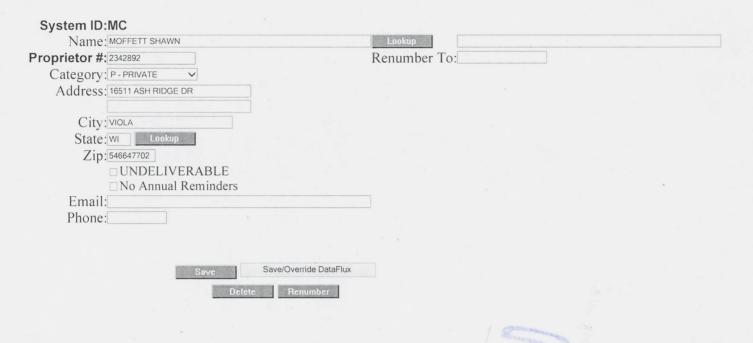

#### NOTICE

SHAWN MOFFETT

This Notice Affects Those Claims

310 N TERRACE

Shown in the Block Below.

JANESVILLE, WI 53548

AMC417355 BLUE DOG TWO