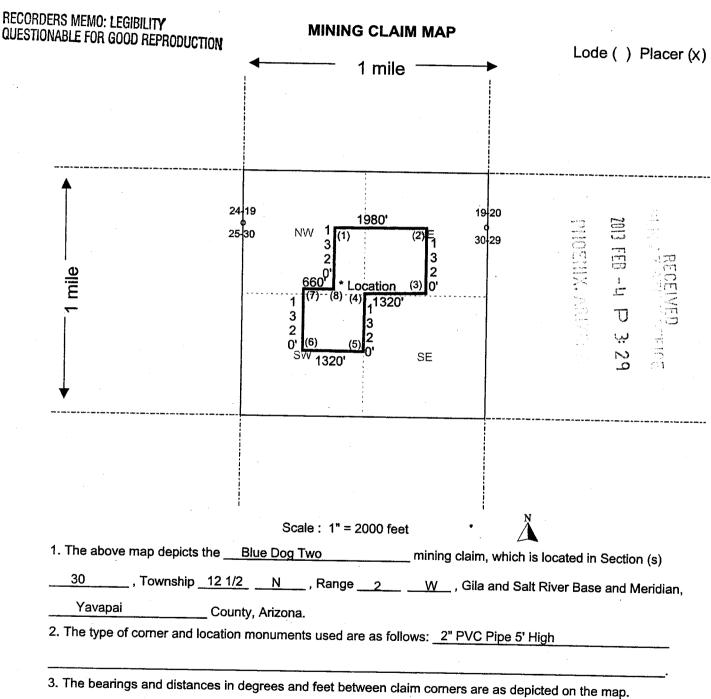

|                                                |
| e ·                                                                                      |                                                |
| Claimant acknowledges that portions of the following                                     | g claims(s) site(s) may be void or voidable.   |
| Printed Name of Claimant                                                                 | Signature of Claimant                          |
| ***** FINAL ADJU                                                                         | JDICATION ***************                      |
| DATE                                                                                     | INITIALS _AT                                   |



Form MCF100a Revised July 2005

This form is available from the Arizona Department of Mines & Mineral Resources and may be reproduced.

B: 4935 P: 69 02/01/ 11:58:45 AM Leslie M. Hoffman OFFICIAL RECORDS OF YAVAPHI COUNTY \$10.00 THOMAS VILLONE 2013-0006285

AMND

B: 4935 P: 69 02/01/2013 11:58:45 AM AMND \$10.00 Page: 1 of 2 2013-0006285

B. 4903 P. 325

| NOTICE IS HEREBY GIVEN that the placer mining claim has been located by