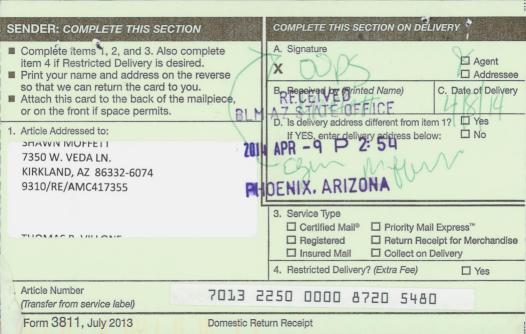

# BUREAU OF LAND MANAGEMENT

Arizona State Office
One North Central Avenue, Suite 800
Phoenix, Arizona 85004-4427

www.blm.gov/az/ APR 0 2 2014

In Reply Refer To: 3800 (9310) RE AMC417355

CERTIFIED MAIL - RETURN RECEIPT REQUESTED No. 7013 2250 0000 8720 5480

#### **DECISION**

SHAWN MOFFETT

:

This decision affects those claims shown

7350 W. VEDA LN.

in the block below.

KIRKLAND, AZ 86332-6074

AMC417355 BLUE DOG TWO

#### COMPLETE THIS SECTION ON DELIVERY

A. Signature ☐ Agent □ Addressee C. Date of Delivery B. Received by (Printed

D. Is delivery address different from item 1?

If YES, enter delivery address below: 7114 APR -9 P 2: 54

### PHOENIX, ARIZONA

- 3. Service Type
  - ☐ Certified Mail®
  - Registered
- ☐ Return Receipt for Merchandise
- ☐ Insured Mail
- ☐ Collect on Delivery

☐ Priority Mail Express™

4. Restricted Delivery? (Extra Fee)